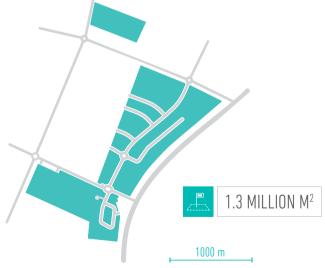

es are more on the heavier side of industrial manufacturing, RAKEZ offers Al Hulaila Industrial Zone.

#### ATTRACTIONS

- Land for development and state-of-the-art warehouses of different sizes for industrial projects
- Flexibility to construct facilities based on business requirements
- Connectivity to multi-lane superhighways
- Proximity to Sagr Port, the largest bulk port in the Middle East and North Africa (MENA) region
- Availability of on-site staff and labour accommodations
- Option to build own accommodation on leased land
- Easy connection with utility and communication providers
- Eligibility for apply for UAE Residence Visas for investor and employees
- Land plots of various sizes from 2,500 m<sup>2</sup>
- Warehouses of various sizes from 150 m<sup>2</sup> to unlimited sizes







The second second second

# 🝙 WAREHOUSES 💋

At RAKEZ we offer you a wide range of customisable warehouses of various sizes, designed to meet your industrial needs.

- Availability of sizes starting from 150 m<sup>2</sup> to unlimited sizes
- Heat insulated roof and door, and loading and unloading space for consignments
- Warehouses may be modified to suit your particular requirements
- Labour, forklifts and cleaning services provided for minimal fees
- 24/7 security patrols, and full accessibility at all times

133

- Proximity to major logistic hubs including five major seaports and Ras Al Khaimah International Airport
- Short distance to Dubai, Sharjah and other emirates
- Availability of manpower for loading, unloading and cargo handling
- Electricity charged at AED 0.45 per kWh
-