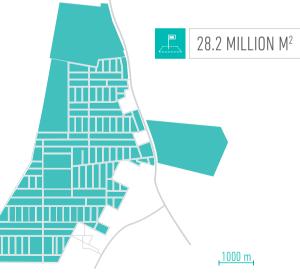

### AL HAMRA INDUSTRIAL ZONE

9.1 MILLION M<sup>2</sup>

A

28.2 MILLION M<sup>2</sup>