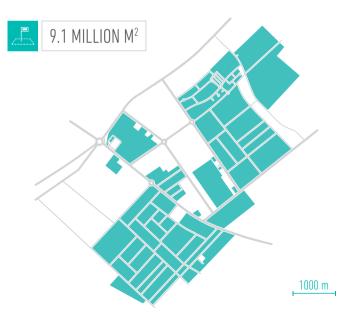

### AL HAMRA INDUSTRIAL ZONE

9.1 MILLION M<sup>2</sup>

A

28.2 MILLION M<sup>2</sup>