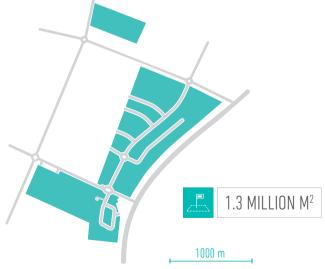

es are more on the heavier side of industrial manufacturing, RAKEZ offers Al Hulaila Industrial Zone.

#### ATTRACTIONS

- Land for development and state-of-the-art warehouses of different sizes for industrial projects
- Flexibility to construct facilities based on business requirements
- Connectivity to multi-lane superhighways
- Proximity to Sagr Port, the largest bulk port in the Middle East and North Africa (MENA) region
- Availability of on-site staff and labour accommodations
- Option to build own accommodation on leased land
- Easy connection with utility and communication providers
- Eligibility for apply for UAE Residence Visas for investor and employees
- Land plots of various sizes from 2,500 m<sup>2</sup>
- Warehouses of various sizes from 150 m<sup>2</sup> to unlimited sizes









The state of the state of the

# 🝙 WAREHOUSES 💋

At RAKEZ we offer you a wide range of customisable warehouses of various sizes, designed to meet your industrial needs.

- Availability of sizes starting from 150 m<sup>2</sup> to unlimited sizes
- Heat insulated roof and door, and loading and unloading space for consignments
- Warehouses may be modified to suit your particular requirements
- Labour, forklifts and cleaning services provided for minimal fees
- 24/7 security patrols, and full accessibility at all times

130

- Proximity to major logistic hubs including five major seaports and Ras Al Khaimah International Airport
- Short distance to Dubai, Sharjah and other emirates
- Availability of manpower for loading, unloading and cargo handling
- Electricity charged at AED 0.45 pe