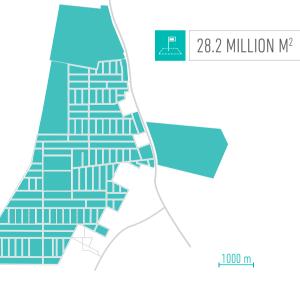

### AL HAMRA INDUSTRIAL ZONE

12.5 MILLION M<sup>2</sup>

28.2 MILLION M<sup>2</sup>