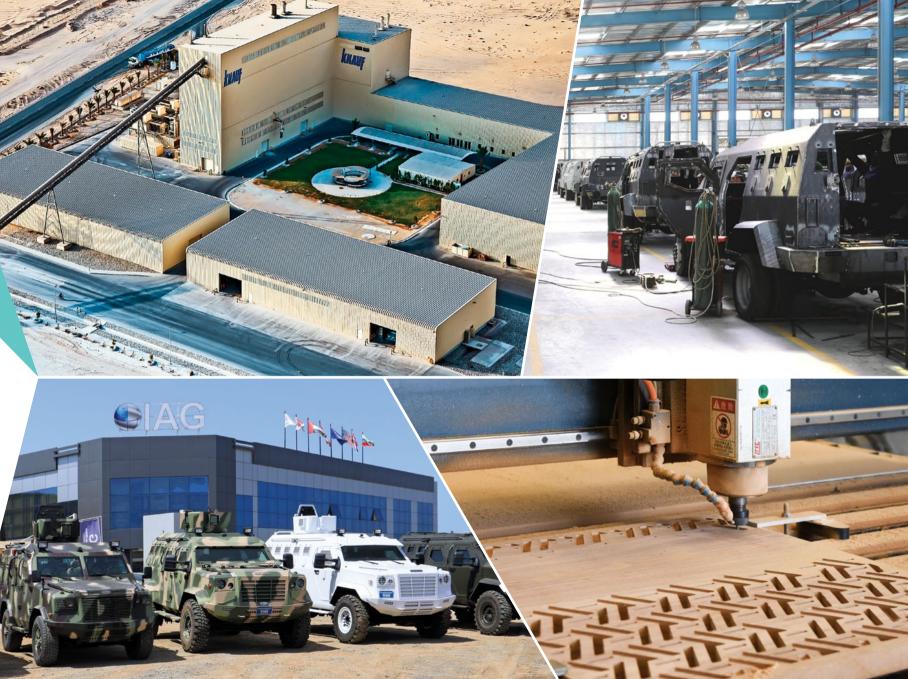

## AL GHAIL INDUSTRIAL ZONE IDEAL OPTION FOR LARGE-SCALE INDUSTRIAL PROJECTS

Investors looking for establishing large-scale industrial manufacturing enterprises, Al Ghail Industrial Zone is definitely the most preferable choice.

## ATTRACTIONS

- The industrial heartland of Ras Al Khaimah
- Perfect for large-scale projects
- Choice of free zone or non-free zone entity formation
- Land space for industrial companies operating in manufacturing and processing activities
- 24/7 guaranteed government-supplied power, gas and water
- Close proximity to Dubai, Sharjah and other northern emirates
- Proximity to different ports in Ras Al Khaimah
- Connectivity to multi-lane superhighways
- Availability of on-site staff and labour accommodations
- Option to build own accommodation on leased land
- Easy connection with utility and communication providers
- Eligibility to apply for UAE Residence Visas for investors and employees
- Land plots of various sizes from 5,000 m<sup>2</sup>

## AL HAMRA INDUSTRIAL ZONE MODERN INDUSTRIAL HUB

Al Hamra Industrial Zone is another RAKEZ modern magnate for light industries as well as heavy industry projects.

### ATTRACTIONS

- Choice of free zone or non-free zone entity formation
- Proximity to the city and its services
- Connectivity to multi-lane superhighways
- Close to major logistical hubs
- Proximity to Dubai and Ras Al Khaimah International Airports
- Flexibility to construct facilities based on business requirements
- 24/7 guaranteed government-supplied power, gas and water
- Availability of on-site staff and labour accommodations
- Option to build own accommodation on leased land
- Eligibility to apply for UAE Residence Visas for investors and employees
- Land plots of various sizes from 5,000 m<sup>2</sup>
- Warehouses of various sizes from 150 m<sup>2</sup> to unlimited sizes

## AL HULAILA INDUSTRIAL ZONE HOME FOR HEAVY INDUSTRY

For investors whose businesses are more on the heavier side of industrial manufacturing, RAKEZ offers Al Hulaila Industrial Zone.

#### ATTRACTIONS

- Land for development and state-of-the-art warehouses of different sizes for industrial projects
- Flexibility to construct facilities based on business requirements
- Connectivity to multi-lane superhighways
- Proximity to Sagr Port, the largest bulk port in the Middle East and North Africa (MENA) region
- Availability of on-site staff and labour accommodations
- Option to build own accommodation on leased land
- Easy connection with utility and communication providers
- Eligibility for apply for UAE Residence Visas for investor and employees
- Land plots of various sizes from 2,500 m<sup>2</sup>
- Warehouses of various sizes from 150 m<sup>2</sup> to unlimited sizes