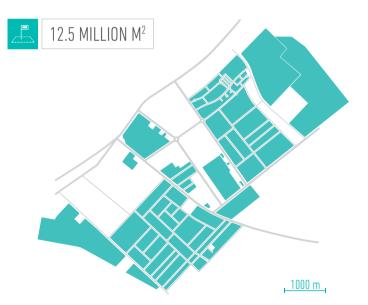

### AL HAMRA INDUSTRIAL ZONE

12.5 MILLION M<sup>2</sup>

28.2 MILLION M<sup>2</sup>