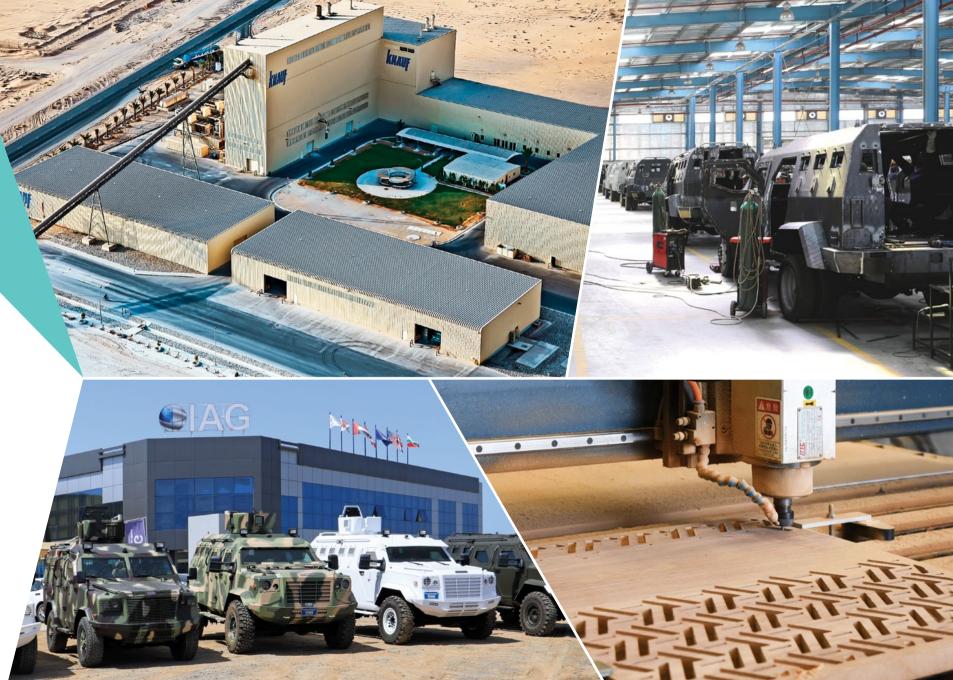

## AL GHAIL INDUSTRIAL ZONE IDEAL OPTION FOR LARGE-SCALE INDUSTRIAL PROJECTS

Investors looking for establishing large-scale industrial manufacturing enterprises, Al Ghail Industrial Zone is definitely the most preferable choice.

## ATTRACTIONS

- The industrial heartland of Ras Al Khaimah
- Perfect for large-scale projects
- Choice of free zone or non-free zone entity formation
- Land space for industrial companies operating in manufacturing and processing activities
- 24/7 guaranteed government-supplied power, gas and water
- Close proximity to Dubai, Sharjah and other northern emirates
- Proximity to different ports in Ras Al Khaimah
- Connectivity to multi-lane superhighways
- Availability of on-site staff and labour accommodations
- Option to build own accommodation on leased land
- Easy connection with utility and communication providers
- Eligibility to apply for UAE Residence Visas for investors and employees
- Land plots of various sizes from 5,000 m<sup>2</sup>

## AL HAMRA INDUSTRIAL ZONE MODERN INDUSTRIAL HUB

Al Hamra Industrial Zone is another RAKEZ modern magnate for light industries as well as heavy industry projects.

### ATTRACTIONS

- Choice of free zone or non-free zone entity formation
- Proximity to the city and its services
- Connectivity to multi-lane superhighways
- Close to major logistical hubs
- Proximity to Dubai and Ras Al Khaimah International Airports
- Flexibility to construct facilities based on business requirements
- 24/7 guaranteed government-supplied power, gas and water
- Availability of on-site staff and labour accommodations
- Option to build own accommodation on leased land
- Eligibility to apply for UAE Residence Visas for investors and employees
- Land plots of various sizes from 5,000 m<sup>2</sup>
- Warehouses of various sizes from 150 m<sup>2</sup> to unlimited sizes

## AL HULAILA INDUSTRIAL ZONE HOME FOR HEAVY INDUSTRY

For investors whose businesses are more on the heavier side of industrial manufacturing, RAKEZ offers Al Hulaila Industrial Zone.

#### ATTRACTIONS

- Land for development and state-of-the-art warehouses of different sizes for industrial projects
- Flexibility to construct facilities based on business requirements
- Connectivity to multi-lane superhighways
- Proximity to Sagr Port, the largest bulk port in the Middle East and North Africa (MENA) region
- Availability of on-site staff and labour accommodations
- Option to build own accommodation on leased land
- Easy connection with utility and communication providers
- Eligibility for apply for UAE Residence Visas for investor and employees
- Land plots of various sizes from 2,500 m<sup>2</sup>
- Warehouses of various sizes from 150 m<sup>2</sup> to unlimited sizes